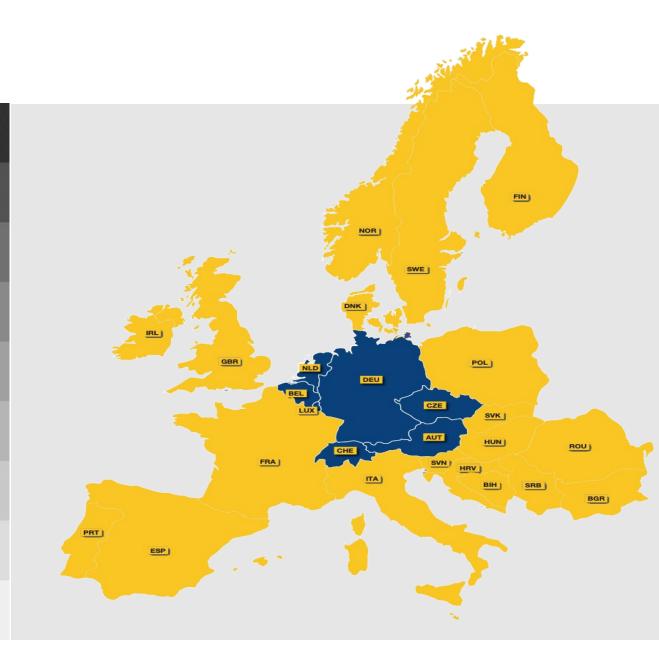

### Europe night express from Germany

#### Core countries:

- Germany
   Switzerland
- Austria
- France (postcode 67/68)
- Benelux

Further countries possible upon upfront agreement

### Europe day express

Pan-European - contact us!